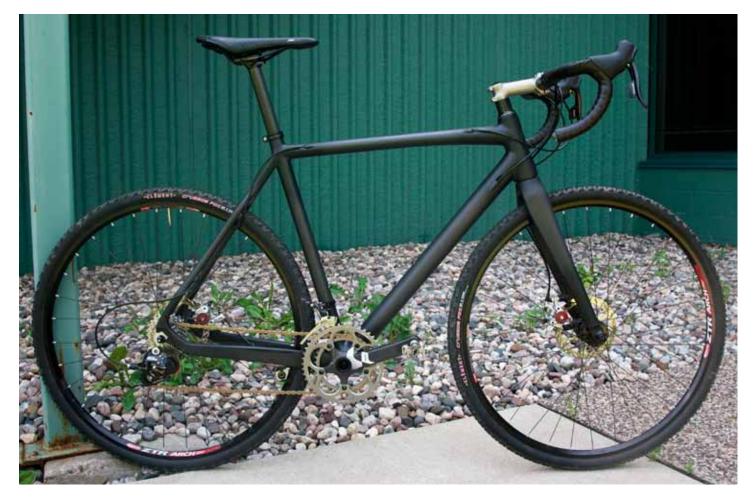

### 2012 FOUNDRY AUGER CROSS MACHINE

# FOUNDRY AUGER

## **FOUNDRY AUGER** 2012 Build Specifications

The Auger is a precision-crafted tool–engineered to maximize a riders cross experience. Rocks, roots, singletrack, dirt roads, wet grass, muddy hills and tight corners–throw anything at it, the Auger is up to the challenge and always comes back for more. Rigorously tested to ensure durability, the Auger is purpose-built: made to be ridden hard–every day. Intentionally understated devoid of splashy logos and loud colors, the Auger lets the rider do the talking.