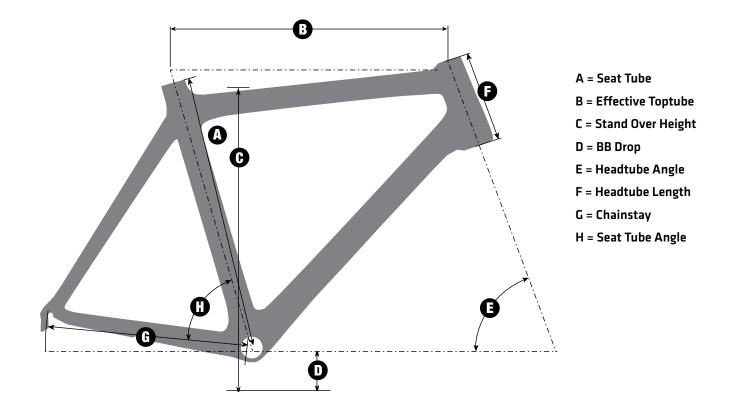

#### GEOMETRY

| Size | Seat Tube | Effective<br>Toptube | Stand Over | BB Drop | Headtube<br>Angle | Seat Tube<br>Angle | Headtube | Chainstay |
|------|-----------|----------------------|------------|---------|-------------------|--------------------|----------|-----------|
| 50cm | 500mm     | 525mm                | 29.8"      | 65mm    | 71°               | 75°                | 100mm    | 425mm     |
| 53   | 530       | 540                  | 30.7       | 65      | 72                | 74                 | 120      | 425       |
| 56   | 560       | 560                  | 32         | 65      | 72.5              | 73                 | 155      | 425       |
| 59   | 590       | 580                  | 33         | 65      | 73                | 73                 | 180      | 425       |